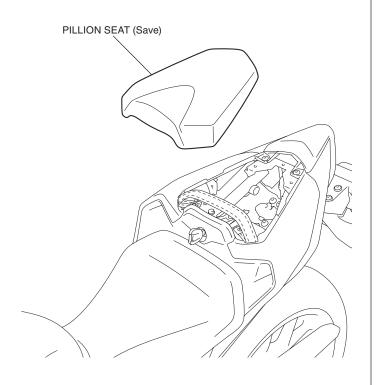

## INSTALLATION

- To prevent burns, allow the engine, exhaust system, radiator, etc., to cool before installing the accessory.
- 1. Remove the pillion seat as shown.

2. Remove the belt as shown.

- 3. Install the seat cowl as shown.
  - Insert the hook, and then press down the front side of seat cowl to install.
  - After installing, check that the seat cowl is locked securely. Failure to lock the seat cowl securely may cause it to fall off while riding.