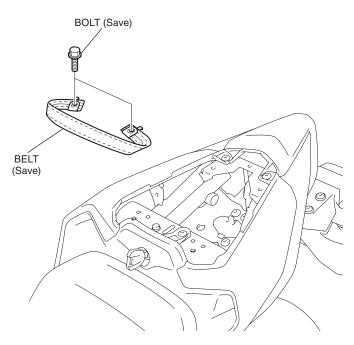

## INSTALLATION

- To prevent burns, allow the engine, exhaust system, radiator, etc., to cool before installing the accessory.
- 1. Remove the pillion seat as shown.

2. Remove the belt as shown.

- 3. Install the seat cowl as shown.
  - Insert the hook, and then press down the front side of seat cowl to install.
  - After installing, check that the seat cowl is locked securely. Failure to lock the seat cowl securely may cause it to fall off while riding.