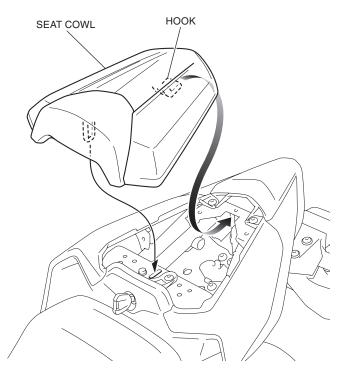

## INSTALLATION

- To prevent burns, allow the engine, exhaust system, radiator, etc., to cool before installing the accessory.
- 1. Remove the pillion seat as shown.

2. Remove the belt as shown.

- 3. Install the seat cowl as shown.
  - Insert the hook, and then press down the front side of seat cowl to install.
  - After installing, check that the seat cowl is locked securely. Failure to lock the seat cowl securely may cause it to fall off while riding.